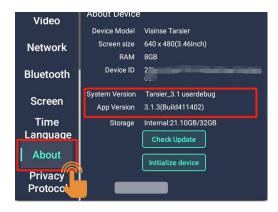

## Important Notes (only for using the firmware update package)

1. After the device has automatically updated, please **pull down the settings menu**, locate "About", and check if the "System Version" is Tarsier\_3.1 userdebug, and the "App Version" is 3.1.3. If confirmed, the upgrade has been successful.

2. After a successful upgrade, please **back up any important data** on the device to ensure it is safely stored.

3. Please be sure to click on "Initialize Device", as the system will complete the final adjustments. Failure to do so may result in system crashes.

Note: Please ensure that you back up all important data on the device before clicking on "Initialize Device" to avoid data loss.